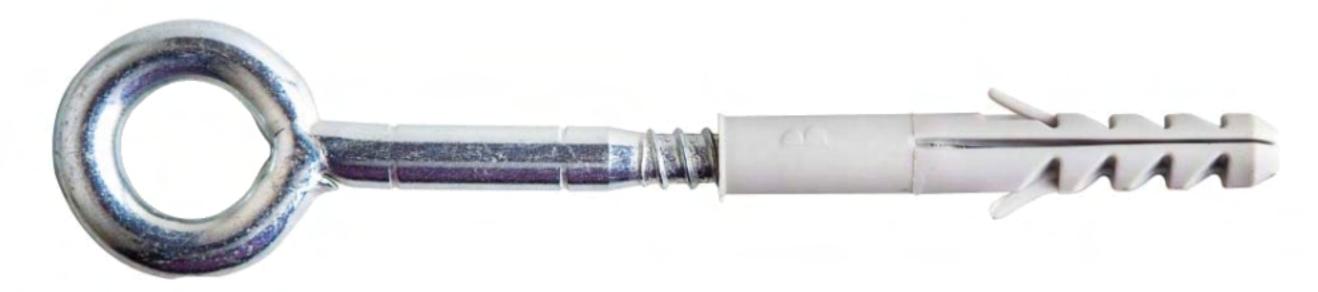

| Product code | Overall Length | Thread Diameter | Thread Length | Eye Internal Diameter |
|--------------|----------------|-----------------|---------------|-----------------------|
| SRE12120     | 120mm          | 12mm            | 60mm          | 24mm                  |
| SRE12160     | 160mm          | 12mm            | 60mm          | 24mm                  |