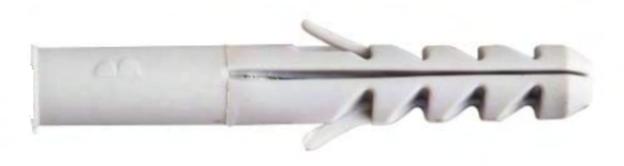

**Product Code Drill Diameter** Overall Length PLASPLUG14100 100mm 14mm

"Pair this product with our Forged Tie Hooks to secure your scaffold structure to a building, wall or timber frame"